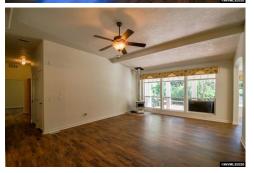

## \$ 599,000

Beautiful home and property. This single story home sits on 4.75 acres with 2 creeks and water rights. The home offers new interior paint and laminate wood flooring. Great floor plan and beautiful deck and covered patio. Oversized, detached, double car garage also offers work area. Large shop w/concrete floor, 2 bays w/10" overhead doors, water, phone, wired for 110V/220V. Shop has attached 24 x 17 office. Full RV hookup. Shed/Barn w/1 stall, water and power. 1500 gal water storage tank w/backup generator, water rights, irrigation, tons of fruit/nut trees & berries. 2 yr round creeks. Front pasture area w/loafing shed. Beautifully maintained and private. This is a must see home!