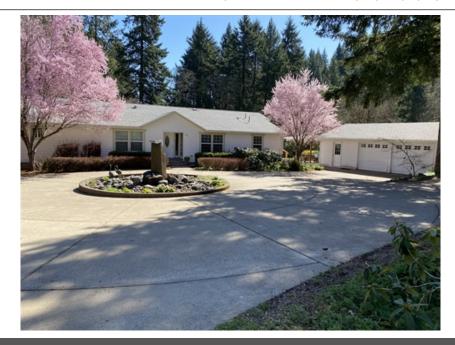

## 24236 Evergreen Rd, Philomath, OR 97370

» Beds: 3 | Baths: 3 Full, 1 Half

MLS #: 767778

- » Single Family | 2,734 ft<sup>2</sup>
- » 4.75 acres designed for self sufficiency yet close enough to enjoy amenities of town
- » Garden area with green house and mini orchard Fruit trees & vines
- More Info: 24236EvergreenRd.lsForSale.com

## \$ 599,000

Beautiful home and property. This single story home sits on 4.75 acres with 2 creeks and water rights. The home offers new interior paint and laminate wood flooring. Great floor plan and beautiful deck and covered patio. Oversized, detached, double car garage also offers work area. Large shop w/concrete floor, 2 bays w/10" overhead doors, water, phone, wired for 110V/220V. Shop has attached 24 x 17 office. Full RV hookup. Shed/Barn w/1 stall, water and power. 1500 gal water storage tank w/backup generator, water rights, irrigation, tons of fruit/nut trees & berries. 2 yr round creeks. Front pasture area w/loafing shed. Beautifully maintained and private. This is a must see home!